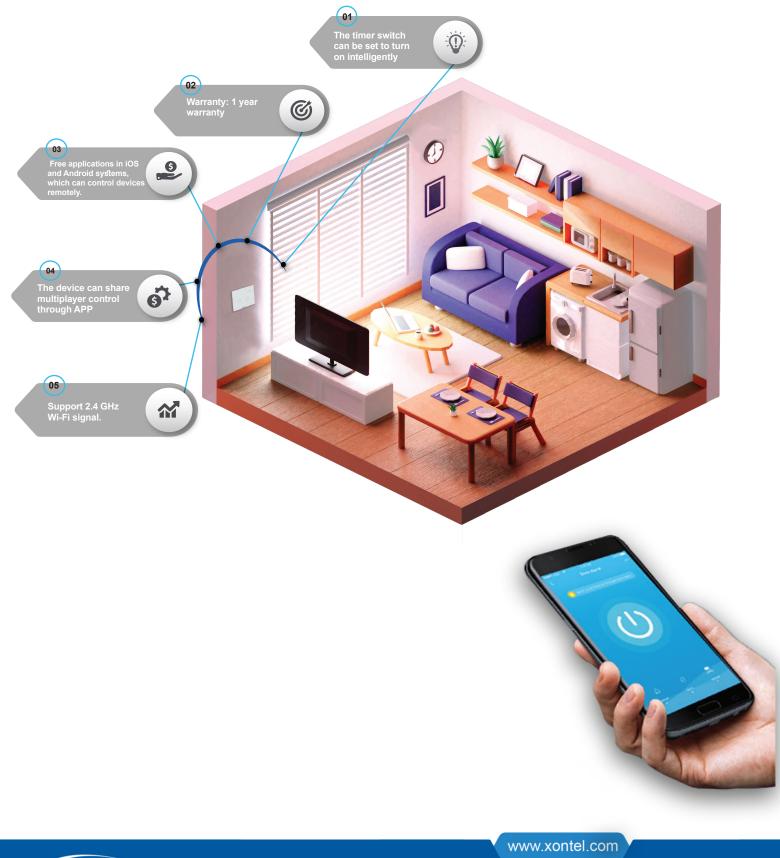

## Feature:

- 1- Support 2.4 GHz Wi-Fi signal.
- 2- Free applications in iOS and Android systems, which can control devices remotely.
- 3- Scene linkage with other devices.
- 4- The timer switch can be set to turn on intelligently.
- 5- The device can share multiplayer control through APP.