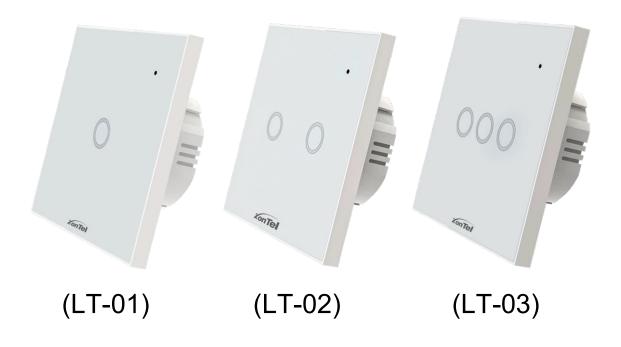

## **Smart Lights Switches**

## **Specifications**

Input power: AC 85-250v, 50/60 HZ Switch output: LT-01 switch: 10A\*1 LT-02 switch: 10A\*2 LT-03 switch: 10A\*3

www.xontel.com

Kuwait Tel.: 1880005

Operating mode: touch control Product size: 86mm (L) x 86mm (W) x 34mm (H) Wireless distance: 45M Wireless standard: IEEE 802.11b/g/n Wireless frequency: 2.4 GHz, 1T1R Temperature: 0 ° ~ 40 ° CC (32 ° F to 104 ° F) Humidity: 20% ~ 85% condensation without moisture Storage temperature: 0 ° ~ 60 ° CC (32 ° F to 140 ° F) Storage humidity: 0% ~ 90% dry condensation Certification: CE, RoHS Warranty: 1 year warranty Third party support: Amazon Alexa, Google Assistant, IFTTT