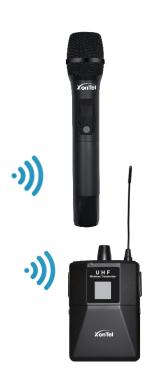

## Features:

- 160W Amplifier- 8 ohms, (20Hz-20kHz)
- 8-Ports Audio- maximum 20W each Port, Can support up to 16 Speakers X 10W maximum each Port.
- Built-in 2-UHF microphones A+B Chipset (Mic Optional).
- Built-in Bluetooth Audio SoC, APT-X, HD audio-15m Distance Qualcomm.
- Extra microphone input Port- with a 6.5mm interface.
- Audio Input, Rj09 Port
- Wireless Remote uses 433Mhz frequency low power device UHF frequency Control-360-degree direction signaling technology-20M coverage.