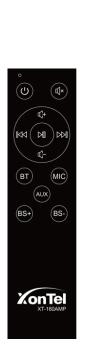

## Features:

- 160W Amplifier- 8 ohms, (20Hz-20kHz)
- 8-Ports Audio- maximum 20W each Port, Can support up to 16 Speakers X 10W maximum each Port.
- Built-in 2-UHF microphones A+B Chipset (Mic Optional).
- Built-in Bluetooth Audio SoC, APT-X, HD audio-15m Distance Qualcomm.
- Extra microphone input Port- with a 6.5mm interface.
- Audio Input, Rj09 Port
- Wireless Remote uses 433Mhz frequency low power device UHF frequency Control-360-degree direction signaling technology-20M coverage.