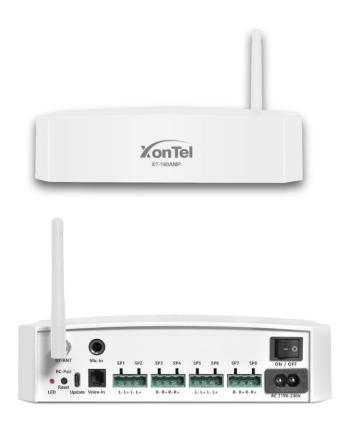

## Features:

- 160W Amplifier- 8 ohms, (20Hz-20kHz)
- 8-Ports Audio- maximum 20W each Port, Can support up to 16 Speakers X 10W maximum each Port.
- Built-in 2-UHF microphones A+B Chipset (Mic Optional).
- Built-in Bluetooth Audio SoC, APT-X, HD audio-15m Distance Qualcomm.
- Extra microphone input Port- with a 6.5mm interface.
- Audio Input, Rj09 Port
- Wireless Remote uses 433Mhz frequency low power device UHF frequency Control-360-degree direction signaling technology-20M coverage.