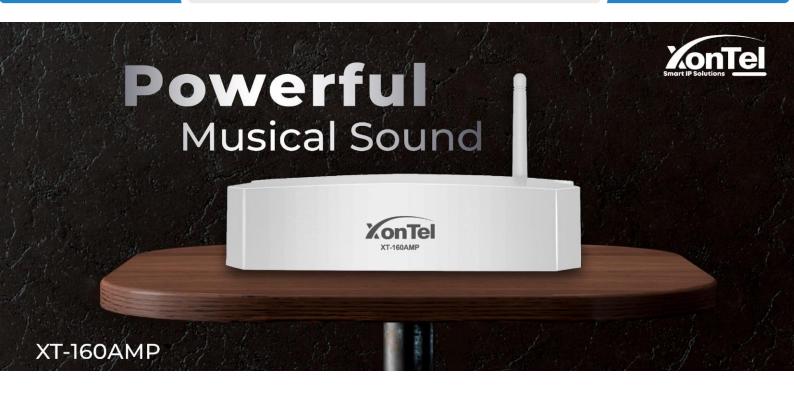

## XT-160AMP Integrated 160W Amplifier

The XT-160AMP delivers most musical sound and is an ideal choice for those ready to take the next step in their 8-channel Sound Amplifier, The XT-160AMP integrated amplifier delivers 20 watts X 8 ,(80hm, 20Hz-20kHz).

## Features:

- 160W Amplifier- 8 ohms, (20Hz-20kHz)
- 8-Ports Audio- maximum 20W each Port, Can support up to 16 Speakers X 10W maximum each Port.
- Built-in 2-UHF microphones A+B Chipset (Mic Optional).
- Built-in Bluetooth Audio SoC, APT-X, HD audio-15m Distance Qualcomm.
- Extra microphone input Port- with a 6.5mm interface.
- Audio Input, Rj09 Port
- Wireless Remote uses 433Mhz frequency low power device UHF frequency Control-360-degree direction signaling technology-20M coverage.

## XT-160AMP